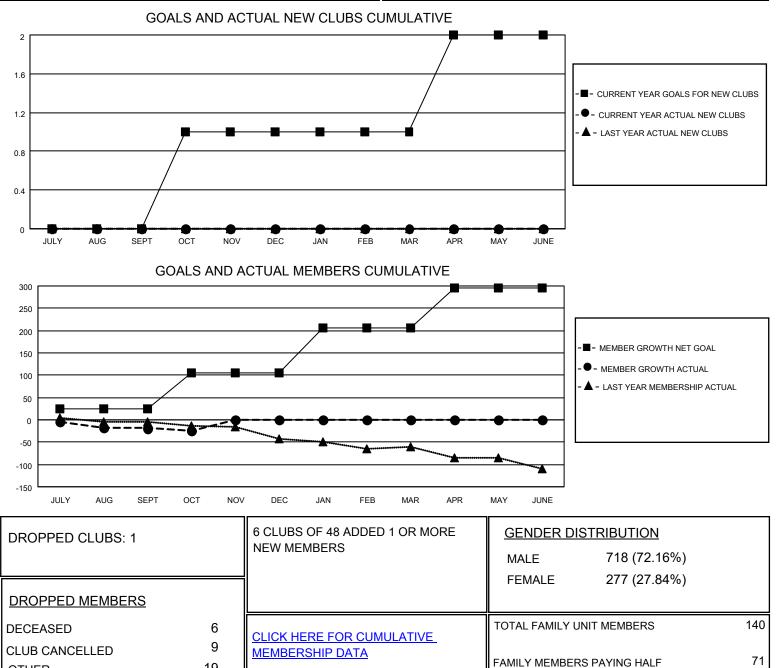

## LOCATION GEORGIA

District 18 O

Results as of: 10/31/2020

| Clubs                 |               |           |               | Members               |                          |                         |                                                    |
|-----------------------|---------------|-----------|---------------|-----------------------|--------------------------|-------------------------|----------------------------------------------------|
| RESULTS FOR 2020-2021 |               |           |               | RESULTS FOR 2020-2021 |                          |                         |                                                    |
| QUARTER               | NEW CLUB GOAL | NEW CLUBS | DROPPED CLUBS | QUARTER ME            | EMBER GROWTH NET<br>GOAL | MEMBER GROWTH<br>ACTUAL | DROPPED<br>MEMBERS ACTUAL<br>(including transfers) |
| JULY/AUG/SEPT         | 0             | 0         | 1             | JULY/AUG/SEPT         | 25                       | 4                       | 22                                                 |
| OCT/NOV/DEC           | 1             | 0         | 0             | OCT/NOV/DEC           | 80                       | 6                       | 12                                                 |
| JAN/FEB/MAR           | 0             | 0         | 0             | JAN/FEB/MAR           | 100                      | 0                       | 0                                                  |
| APR/MAY/JUNE          | 1             | 0         | 0             | APR/MAY/JUNE          | 90                       | 0                       | 0                                                  |